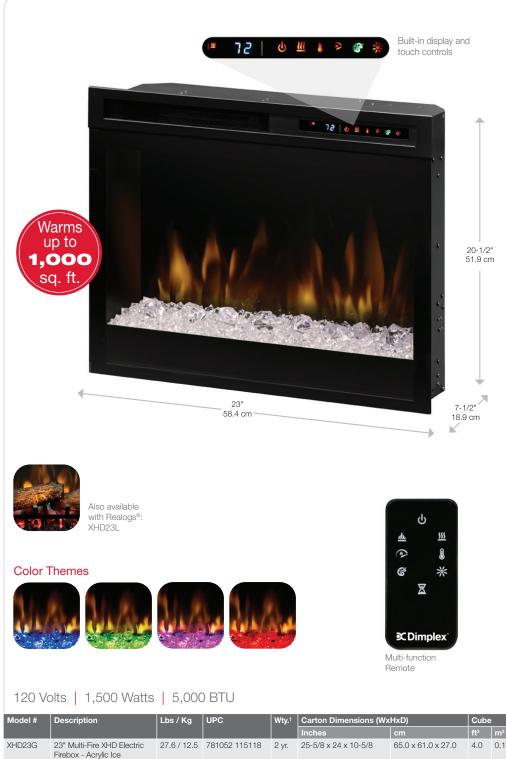

#### Features Multi-Fire XHD<sup>™</sup> Flame Effect High-contrast flames feature improved brightness and character for a dazzling, lifelike effect. Acrylic Ice Media Bed 1 Light plays through different size pieces and sparkle in a spectrum of colors. Customizable Flame The multi-flame technology allows you to adjust the speed of the flame to create the perfect atmosphere to suit your mood or room. **Capacitive Touch Controls** Settings and temperature display are hidden when not in use. Media Accent Colors Choose from a variety of brilliant color themes or cycle through a range of colors using the custom mode, freezing on the hue of your choice. **Built-in Timer** ര Automatically turns the unit off after up to 8 hours. LED Lighting $\bigcirc$ Flame and lights use brilliant, low-energy LED's that require zero maintenance. **Powerful Heating** owerful fan-forced heater provides on-demand heat for up to 1,000 square feet. **Multi-function Remote** Control the fireplace features from the comfort of your chair. **All-season Flames** # Enjoy the unique charm of a fireplace 365 days a year using the flames without the heat. **Economical** Economical to operate costing only pennies per hour.\* Low Carbon Footprint The most sustainable fireplace option; no emissions and 100% efficient. Cool-touch Glass O Glass remains cool making it safe for children and pets. Just Plug It In Simply plug into any standard household outlet for instant ambiance. \* Based on national average residential

electricity rate. Rates vary.

SE-376-R06-052621

**A BRAND OF GLEN DIMPLEX AMERICAS**