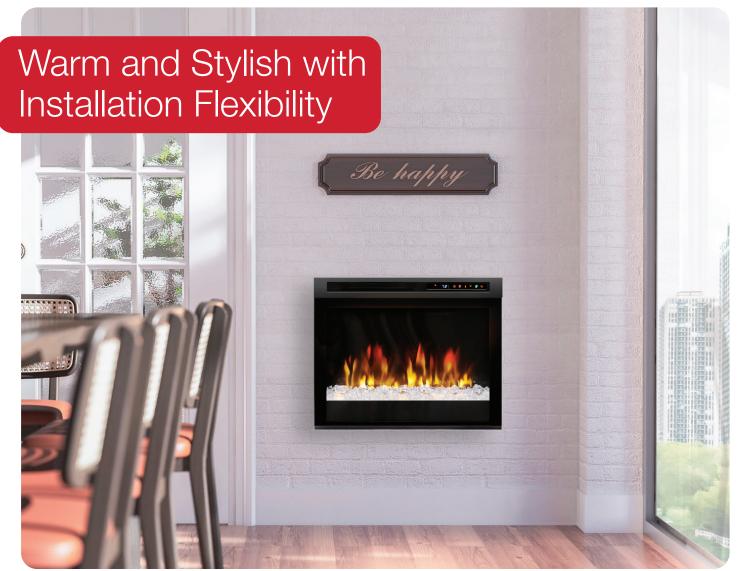

#### XHD23G

The brilliant Multi-Fire<sup>®</sup> flame effect combined with a range of ambient light themes produce a soothing atmosphere. The XHD Series features intuitive multi-function control options with the added benefit of powerful heating. Create a unique, customizable fireplace that is sure to warm and impress in any space.

## Multi-Fire XHD<sup>™</sup> 23" Plug-in Electric Firebox

### XHD23G